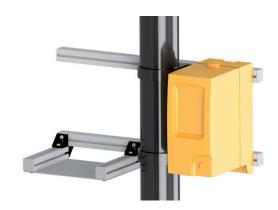

## Instrumentation support

This instrument stand allows for support of any tool accessories (switchboard, printers, bush changes, etc.) keeping them close in order to guarantee that they can easily be cabled and used by the operator. In the standard configuration, the instrument stand consists of two 45x45 aluminium profiles 500mm long, and two steel grips for the column Ø140.