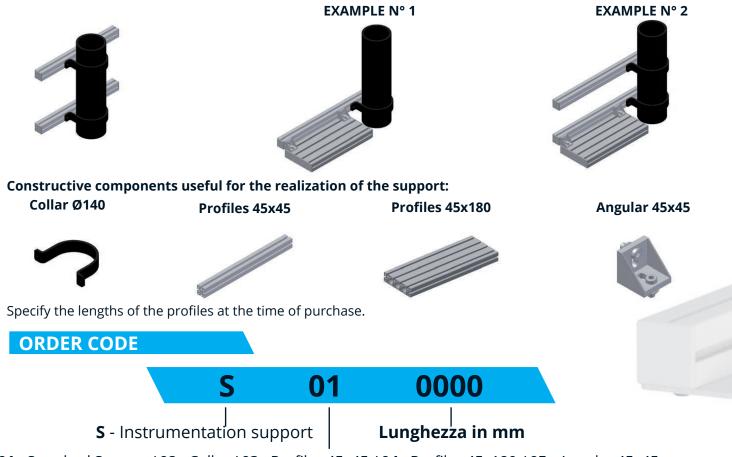

## MODEL STANDARD S010000

01 - Standard Support/ 02 - Collar / 03 - Profiles 45x45 / 04 - Profiles 45x180 / 05 - Angular 45x45